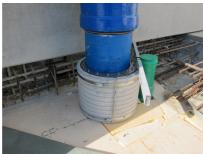

## FZRG150/1200

: 1802151200

Consisting of two half-shells for retrofit sealing of media lines that have already been laid. For setting in concrete or mortar. Grooves all the way around the outside ensure a tight and force-fit bond with the wall.

## **Advantages:**

- Split design for retrofit installation in break-throughs for media lines that have already been laid
- Suitable for all types of wall
- Optimum connection with the concrete
- Asbestos-free