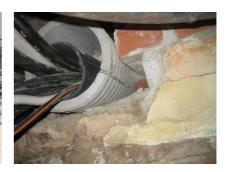

## FZRG150/1200

: 1802151200

Consisting of two half-shells for retrofit sealing of media lines that have already been laid. For setting in concrete or mortar. Grooves all the way around the outside ensure a tight and force-fit bond with the wall.

## **Advantages:**

- Split design for retrofit installation in break-throughs for media lines that have already been laid
- Suitable for all types of wall
- Optimum connection with the concrete
- Asbestos-free