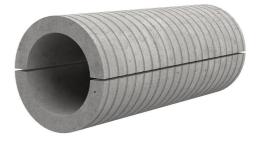

## Fibre cement wall sleeve split

## FZRG150/1200

: 1802151200

Consisting of two half-shells for retrofit sealing of media lines that have already been laid. For setting in concrete or mortar. Grooves all the way around the outside ensure a tight and force-fit bond with the wall.