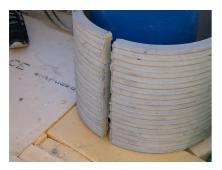

## FZRG150/1200

: 1802151200

Consisting of two half-shells for retrofit sealing of media lines that have already been laid. For setting in concrete or mortar. Grooves all the way around the outside ensure a tight and force-fit bond with the wall.

## **Advantages:**

- Split design for retrofit installation in break-throughs for media lines that have already been laid
- Suitable for all types of wall
- Optimum connection with the concrete
- Asbestos-free