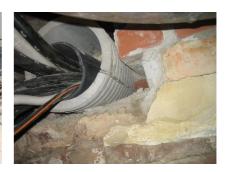

## FZRG150/1000

: 1802151000

Consisting of two half-shells for retrofit sealing of media lines that have already been laid. For setting in concrete or mortar. Grooves all the way around the outside ensure a tight and force-fit bond with the wall.

## **Advantages:**

- Split design for retrofit installation in break-throughs for media lines that have already been laid
- Suitable for all types of wall
- Optimum connection with the concrete
- Asbestos-free