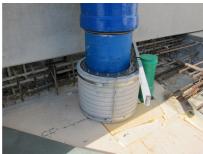

## FZRG150/1000

: 1802151000

Consisting of two half-shells for retrofit sealing of media lines that have already been laid. For setting in concrete or mortar. Grooves all the way around the outside ensure a tight and force-fit bond with the wall.

## **Advantages:**

- Split design for retrofit installation in break-throughs for media lines that have already been laid
- Suitable for all types of wall
- Optimum connection with the concrete
- Asbestos-free