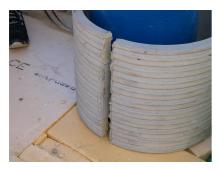

## FZRG150/1000

: 1802151000

Consisting of two half-shells for retrofit sealing of media lines that have already been laid. For setting in concrete or mortar. Grooves all the way around the outside ensure a tight and force-fit bond with the wall.

## **Advantages:**

- Split design for retrofit installation in break-throughs for media lines that have already been laid
- Suitable for all types of wall
- Optimum connection with the concrete
- Asbestos-free