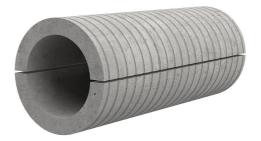

## Fibre cement wall sleeve split

## FZRG150/1000

: 1802151000

Consisting of two half-shells for retrofit sealing of media lines that have already been laid. For setting in concrete or mortar. Grooves all the way around the outside ensure a tight and force-fit bond with the wall.