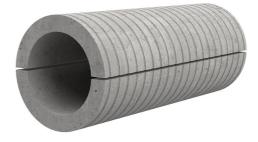

## FZRG150/800

: 1802150800

Consisting of two half-shells for retrofit sealing of media lines that have already been laid. For setting in concrete or mortar. Grooves all the way around the outside ensure a tight and force-fit bond with the wall.

## **Advantages:**

- Split design for retrofit installation in break-throughs for media lines that have already been laid
- Suitable for all types of wall
- Optimum connection with the concrete
- Asbestos-free

## **Application range:**

• Waterproof concrete stress class 1, waterproof concrete stress class 2

| Wall sleeve Øi (mm): | 150 |
|----------------------|-----|
| Wall sleeve OD       | ≤   |
| (mm):                | 195 |
| wall thickness (mm): | 800 |