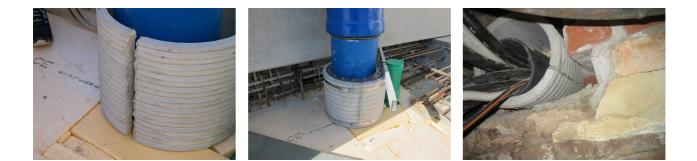

## FZRG150/800

: 1802150800

Consisting of two half-shells for retrofit sealing of media lines that have already been laid. For setting in concrete or mortar. Grooves all the way around the outside ensure a tight and force-fit bond with the wall.

## **Advantages:**

- Split design for retrofit installation in break-throughs for media lines that have already been laid
- Suitable for all types of wall
- Optimum connection with the concrete
- Asbestos-free