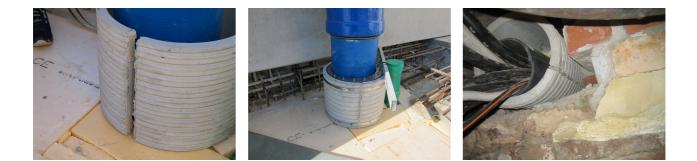

## FZRG150/700

: 1802150700

Consisting of two half-shells for retrofit sealing of media lines that have already been laid. For setting in concrete or mortar. Grooves all the way around the outside ensure a tight and force-fit bond with the wall.

## **Advantages:**

- Split design for retrofit installation in break-throughs for media lines that have already been laid
- Suitable for all types of wall
- Optimum connection with the concrete
- Asbestos-free