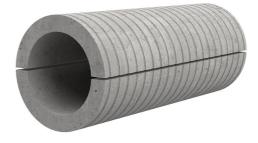

## FZRG150/700

: 1802150700

Consisting of two half-shells for retrofit sealing of media lines that have already been laid. For setting in concrete or mortar. Grooves all the way around the outside ensure a tight and force-fit bond with the wall.

## **Advantages:**

- Split design for retrofit installation in break-throughs for media lines that have already been laid
- Suitable for all types of wall
- Optimum connection with the concrete
- Asbestos-free

## **Application range:**

• Waterproof concrete stress class 1, waterproof concrete stress class 2

| Wall sleeve Øi (mm): | 150 |
|----------------------|-----|
| Wall sleeve OD       | ≤   |
| (mm):                | 195 |
| wall thickness (mm): | 700 |