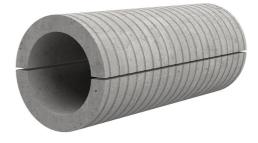

## Fibre cement wall sleeve

## FZRG150/500

: 1802150500

Consisting of two half-shells for retrofit sealing of media lines that have already been laid. For setting in concrete or mortar. Grooves all the way around the outside ensure a tight and force-fit bond with the wall.

## **Advantages:**

- Split design for retrofit installation in break-throughs for media lines that have already been laid
- Suitable for all types of wall
- Optimum connection with the concrete
- Asbestos-free

## **Application range:**

• Waterproof concrete stress class 1, waterproof concrete stress class 2

| Wall sleeve Øi (mm): | 150 |
|----------------------|-----|
| Wall sleeve OD       | ≤   |
| (mm):                | 195 |
| wall thickness (mm): | 500 |