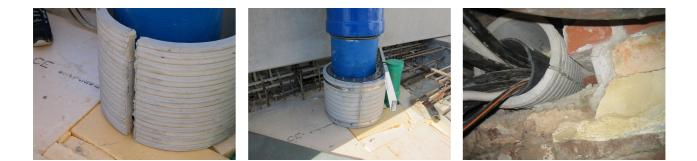

## FZRG150/500

: 1802150500

Consisting of two half-shells for retrofit sealing of media lines that have already been laid. For setting in concrete or mortar. Grooves all the way around the outside ensure a tight and force-fit bond with the wall.

## **Advantages:**

- Split design for retrofit installation in break-throughs for media lines that have already been laid
- Suitable for all types of wall
- Optimum connection with the concrete
- Asbestos-free