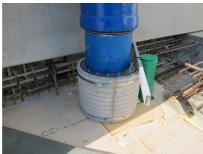

## FZRG150/450

: 1802150450

Consisting of two half-shells for retrofit sealing of media lines that have already been laid. For setting in concrete or mortar. Grooves all the way around the outside ensure a tight and force-fit bond with the wall.

## **Advantages:**

- Split design for retrofit installation in break-throughs for media lines that have already been laid
- Suitable for all types of wall
- Optimum connection with the concrete
- Asbestos-free