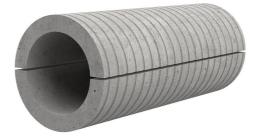

## Fibre cement wall sleeve split

## FZRG150/450

: 1802150450

Consisting of two half-shells for retrofit sealing of media lines that have already been laid. For setting in concrete or mortar. Grooves all the way around the outside ensure a tight and force-fit bond with the wall.