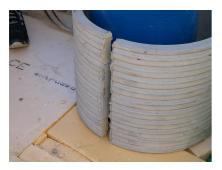

## FZRG150/450

: 1802150450

Consisting of two half-shells for retrofit sealing of media lines that have already been laid. For setting in concrete or mortar. Grooves all the way around the outside ensure a tight and force-fit bond with the wall.

## **Advantages:**

- Split design for retrofit installation in break-throughs for media lines that have already been laid
- Suitable for all types of wall
- Optimum connection with the concrete
- Asbestos-free