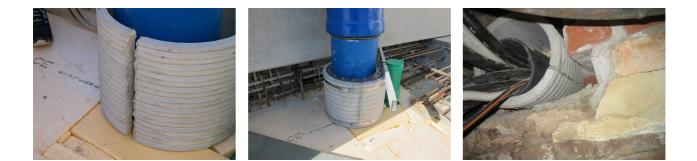

## FZRG150/400

: 1802150400

Consisting of two half-shells for retrofit sealing of media lines that have already been laid. For setting in concrete or mortar. Grooves all the way around the outside ensure a tight and force-fit bond with the wall.

## **Advantages:**

- Split design for retrofit installation in break-throughs for media lines that have already been laid
- Suitable for all types of wall
- Optimum connection with the concrete
- Asbestos-free