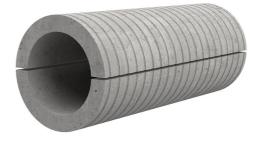

## Fibre cement wall sleeve

## FZRG150/400

: 1802150400

Consisting of two half-shells for retrofit sealing of media lines that have already been laid. For setting in concrete or mortar. Grooves all the way around the outside ensure a tight and force-fit bond with the wall.

## **Advantages:**

- Split design for retrofit installation in break-throughs for media lines that have already been laid
- Suitable for all types of wall
- Optimum connection with the concrete
- Asbestos-free

## **Application range:**

• Waterproof concrete stress class 1, waterproof concrete stress class 2

| Wall sleeve Øi (mm): | 150 |
|----------------------|-----|
| Wall sleeve OD       | ≤   |
| (mm):                | 195 |
| wall thickness (mm): | 400 |