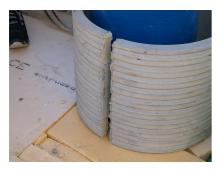

## FZRG150/365

: 1802150365

Consisting of two half-shells for retrofit sealing of media lines that have already been laid. For setting in concrete or mortar. Grooves all the way around the outside ensure a tight and force-fit bond with the wall.

## **Advantages:**

- Split design for retrofit installation in break-throughs for media lines that have already been laid
- Suitable for all types of wall
- Optimum connection with the concrete
- Asbestos-free