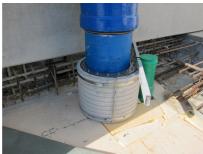

## FZRG150/365

: 1802150365

Consisting of two half-shells for retrofit sealing of media lines that have already been laid. For setting in concrete or mortar. Grooves all the way around the outside ensure a tight and force-fit bond with the wall.

## **Advantages:**

- Split design for retrofit installation in break-throughs for media lines that have already been laid
- Suitable for all types of wall
- Optimum connection with the concrete
- Asbestos-free