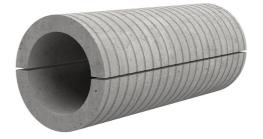

## Fibre cement wall sleeve split

## FZRG150/365

: 1802150365

Consisting of two half-shells for retrofit sealing of media lines that have already been laid. For setting in concrete or mortar. Grooves all the way around the outside ensure a tight and force-fit bond with the wall.