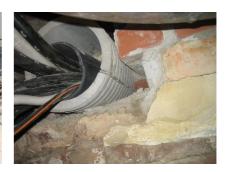

## FZRG150/365

: 1802150365

Consisting of two half-shells for retrofit sealing of media lines that have already been laid. For setting in concrete or mortar. Grooves all the way around the outside ensure a tight and force-fit bond with the wall.

## **Advantages:**

- Split design for retrofit installation in break-throughs for media lines that have already been laid
- Suitable for all types of wall
- Optimum connection with the concrete
- Asbestos-free