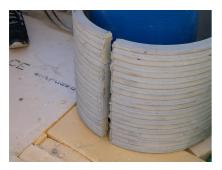

## FZRG150/300

: 1802150300

Consisting of two half-shells for retrofit sealing of media lines that have already been laid. For setting in concrete or mortar. Grooves all the way around the outside ensure a tight and force-fit bond with the wall.

## **Advantages:**

- Split design for retrofit installation in break-throughs for media lines that have already been laid
- Suitable for all types of wall
- Optimum connection with the concrete
- Asbestos-free