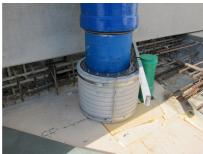

## FZRG150/300

: 1802150300

Consisting of two half-shells for retrofit sealing of media lines that have already been laid. For setting in concrete or mortar. Grooves all the way around the outside ensure a tight and force-fit bond with the wall.

## **Advantages:**

- Split design for retrofit installation in break-throughs for media lines that have already been laid
- Suitable for all types of wall
- Optimum connection with the concrete
- Asbestos-free