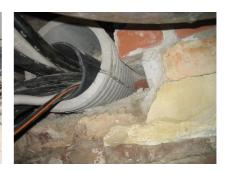

## FZRG150/300

: 1802150300

Consisting of two half-shells for retrofit sealing of media lines that have already been laid. For setting in concrete or mortar. Grooves all the way around the outside ensure a tight and force-fit bond with the wall.

## **Advantages:**

- Split design for retrofit installation in break-throughs for media lines that have already been laid
- Suitable for all types of wall
- Optimum connection with the concrete
- Asbestos-free