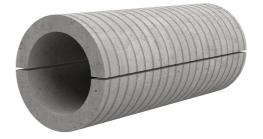

## Fibre cement wall sleeve split

## FZRG150/300

: 1802150300

Consisting of two half-shells for retrofit sealing of media lines that have already been laid. For setting in concrete or mortar. Grooves all the way around the outside ensure a tight and force-fit bond with the wall.