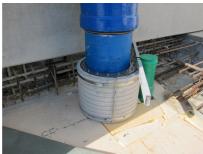

## FZRG150/250

: 1802150250

Consisting of two half-shells for retrofit sealing of media lines that have already been laid. For setting in concrete or mortar. Grooves all the way around the outside ensure a tight and force-fit bond with the wall.

## **Advantages:**

- Split design for retrofit installation in break-throughs for media lines that have already been laid
- Suitable for all types of wall
- Optimum connection with the concrete
- Asbestos-free