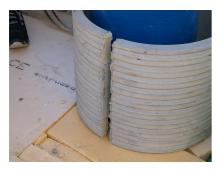

## FZRG150/250

: 1802150250

Consisting of two half-shells for retrofit sealing of media lines that have already been laid. For setting in concrete or mortar. Grooves all the way around the outside ensure a tight and force-fit bond with the wall.

## **Advantages:**

- Split design for retrofit installation in break-throughs for media lines that have already been laid
- Suitable for all types of wall
- Optimum connection with the concrete
- Asbestos-free