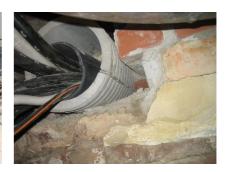

## FZRG150/250

: 1802150250

Consisting of two half-shells for retrofit sealing of media lines that have already been laid. For setting in concrete or mortar. Grooves all the way around the outside ensure a tight and force-fit bond with the wall.

## **Advantages:**

- Split design for retrofit installation in break-throughs for media lines that have already been laid
- Suitable for all types of wall
- Optimum connection with the concrete
- Asbestos-free