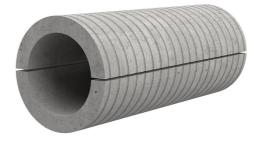

## Fibre cement wall sleeve split

## FZRG150/250

: 1802150250

Consisting of two half-shells for retrofit sealing of media lines that have already been laid. For setting in concrete or mortar. Grooves all the way around the outside ensure a tight and force-fit bond with the wall.