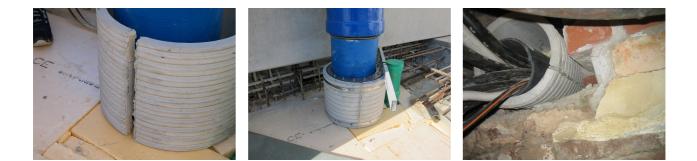

## FZRG150/240

: 1802150240

Consisting of two half-shells for retrofit sealing of media lines that have already been laid. For setting in concrete or mortar. Grooves all the way around the outside ensure a tight and force-fit bond with the wall.

## **Advantages:**

- Split design for retrofit installation in break-throughs for media lines that have already been laid
- Suitable for all types of wall
- Optimum connection with the concrete
- Asbestos-free