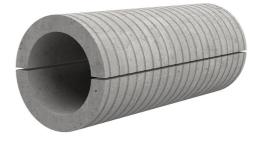

## Fibre cement wall sleeve

## FZRG150/240

: 1802150240

Consisting of two half-shells for retrofit sealing of media lines that have already been laid. For setting in concrete or mortar. Grooves all the way around the outside ensure a tight and force-fit bond with the wall.

## **Advantages:**

- Split design for retrofit installation in break-throughs for media lines that have already been laid
- Suitable for all types of wall
- Optimum connection with the concrete
- Asbestos-free