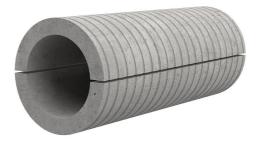

## Fibre cement wall sleeve split

## FZRG150/200

: 1802150200

Consisting of two half-shells for retrofit sealing of media lines that have already been laid. For setting in concrete or mortar. Grooves all the way around the outside ensure a tight and force-fit bond with the wall.