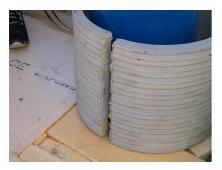

## FZRG150/200

: 1802150200

Consisting of two half-shells for retrofit sealing of media lines that have already been laid. For setting in concrete or mortar. Grooves all the way around the outside ensure a tight and force-fit bond with the wall.

## **Advantages:**

- Split design for retrofit installation in break-throughs for media lines that have already been laid
- Suitable for all types of wall
- Optimum connection with the concrete
- Asbestos-free