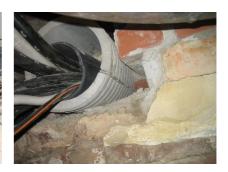

## FZRG150/200

: 1802150200

Consisting of two half-shells for retrofit sealing of media lines that have already been laid. For setting in concrete or mortar. Grooves all the way around the outside ensure a tight and force-fit bond with the wall.

## **Advantages:**

- Split design for retrofit installation in break-throughs for media lines that have already been laid
- Suitable for all types of wall
- Optimum connection with the concrete
- Asbestos-free