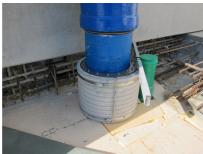

## FZRG150/200

: 1802150200

Consisting of two half-shells for retrofit sealing of media lines that have already been laid. For setting in concrete or mortar. Grooves all the way around the outside ensure a tight and force-fit bond with the wall.

## **Advantages:**

- Split design for retrofit installation in break-throughs for media lines that have already been laid
- Suitable for all types of wall
- Optimum connection with the concrete
- Asbestos-free

## **Application range:**

• Waterproof concrete stress class 1, waterproof concrete stress class 2

Wall sleeve Øi (mm): 150
Wall sleeve OD ≤
(mm): 195
wall thickness (mm): 200

Assembly kit