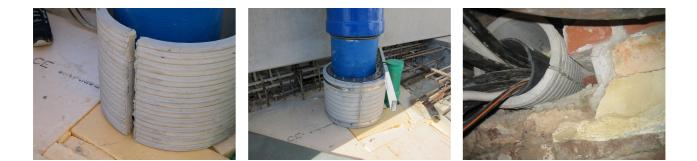

## FZRG150/150

: 1802150150

Consisting of two half-shells for retrofit sealing of media lines that have already been laid. For setting in concrete or mortar. Grooves all the way around the outside ensure a tight and force-fit bond with the wall.

## **Advantages:**

- Split design for retrofit installation in break-throughs for media lines that have already been laid
- Suitable for all types of wall
- Optimum connection with the concrete
- Asbestos-free