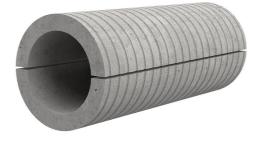

## FZRG150/150

: 1802150150

Consisting of two half-shells for retrofit sealing of media lines that have already been laid. For setting in concrete or mortar. Grooves all the way around the outside ensure a tight and force-fit bond with the wall.

## **Advantages:**

- Split design for retrofit installation in break-throughs for media lines that have already been laid
- Suitable for all types of wall
- Optimum connection with the concrete
- Asbestos-free

## **Application range:**

• Waterproof concrete stress class 1, waterproof concrete stress class 2

| Wall sleeve Øi (mm): | 150 |
|----------------------|-----|
| Wall sleeve OD       | ≤   |
| (mm):                | 195 |
| wall thickness (mm): | 150 |