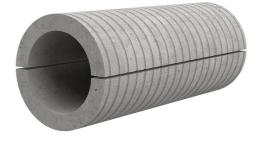

## FZRG125/800

: 1802125800

Consisting of two half-shells for retrofit sealing of media lines that have already been laid. For setting in concrete or mortar. Grooves all the way around the outside ensure a tight and force-fit bond with the wall.

## **Advantages:**

- Split design for retrofit installation in break-throughs for media lines that have already been laid
- Suitable for all types of wall
- Optimum connection with the concrete
- Asbestos-free

## **Application range:**

• Waterproof concrete stress class 1, waterproof concrete stress class 2

| Wall sleeve Øi (mm): | 125 |
|----------------------|-----|
| Wall sleeve OD       | ≤   |
| (mm):                | 170 |
| wall thickness (mm): | 800 |