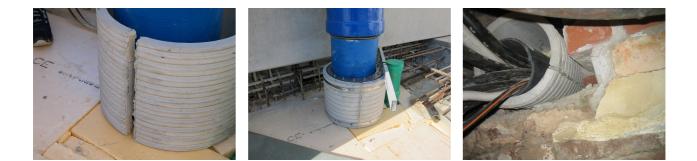

## FZRG125/800

: 1802125800

Consisting of two half-shells for retrofit sealing of media lines that have already been laid. For setting in concrete or mortar. Grooves all the way around the outside ensure a tight and force-fit bond with the wall.

## **Advantages:**

- Split design for retrofit installation in break-throughs for media lines that have already been laid
- Suitable for all types of wall
- Optimum connection with the concrete
- Asbestos-free