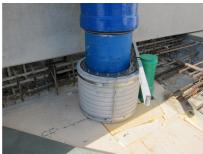

## FZRG125/700

: 1802125700

Consisting of two half-shells for retrofit sealing of media lines that have already been laid. For setting in concrete or mortar. Grooves all the way around the outside ensure a tight and force-fit bond with the wall.

## **Advantages:**

- Split design for retrofit installation in break-throughs for media lines that have already been laid
- Suitable for all types of wall
- Optimum connection with the concrete
- Asbestos-free