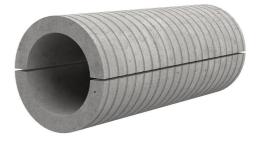

## Fibre cement wall sleeve split

## FZRG125/700

: 1802125700

Consisting of two half-shells for retrofit sealing of media lines that have already been laid. For setting in concrete or mortar. Grooves all the way around the outside ensure a tight and force-fit bond with the wall.