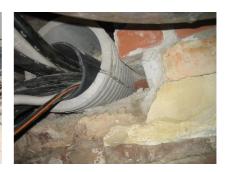

## FZRG125/700

: 1802125700

Consisting of two half-shells for retrofit sealing of media lines that have already been laid. For setting in concrete or mortar. Grooves all the way around the outside ensure a tight and force-fit bond with the wall.

## **Advantages:**

- Split design for retrofit installation in break-throughs for media lines that have already been laid
- Suitable for all types of wall
- Optimum connection with the concrete
- Asbestos-free