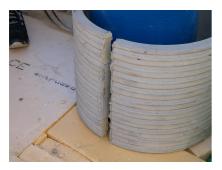

## FZRG125/700

: 1802125700

Consisting of two half-shells for retrofit sealing of media lines that have already been laid. For setting in concrete or mortar. Grooves all the way around the outside ensure a tight and force-fit bond with the wall.

## **Advantages:**

- Split design for retrofit installation in break-throughs for media lines that have already been laid
- Suitable for all types of wall
- Optimum connection with the concrete
- Asbestos-free