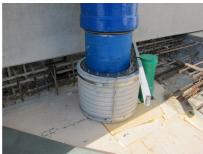

## FZRG125/600

: 1802125600

Consisting of two half-shells for retrofit sealing of media lines that have already been laid. For setting in concrete or mortar. Grooves all the way around the outside ensure a tight and force-fit bond with the wall.

## **Advantages:**

- Split design for retrofit installation in break-throughs for media lines that have already been laid
- Suitable for all types of wall
- Optimum connection with the concrete
- Asbestos-free