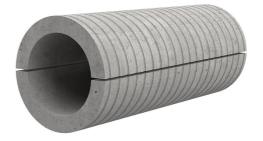

## FZRG125/600

: 1802125600

Consisting of two half-shells for retrofit sealing of media lines that have already been laid. For setting in concrete or mortar. Grooves all the way around the outside ensure a tight and force-fit bond with the wall.