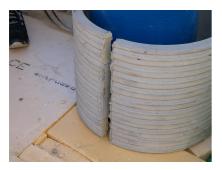

## FZRG125/600

: 1802125600

Consisting of two half-shells for retrofit sealing of media lines that have already been laid. For setting in concrete or mortar. Grooves all the way around the outside ensure a tight and force-fit bond with the wall.

## **Advantages:**

- Split design for retrofit installation in break-throughs for media lines that have already been laid
- Suitable for all types of wall
- Optimum connection with the concrete
- Asbestos-free