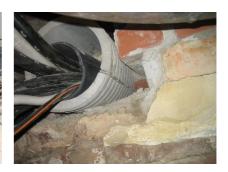

## FZRG125/600

: 1802125600

Consisting of two half-shells for retrofit sealing of media lines that have already been laid. For setting in concrete or mortar. Grooves all the way around the outside ensure a tight and force-fit bond with the wall.

## **Advantages:**

- Split design for retrofit installation in break-throughs for media lines that have already been laid
- Suitable for all types of wall
- Optimum connection with the concrete
- Asbestos-free