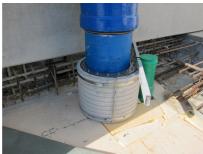

## FZRG125/500

: 1802125500

Consisting of two half-shells for retrofit sealing of media lines that have already been laid. For setting in concrete or mortar. Grooves all the way around the outside ensure a tight and force-fit bond with the wall.

## **Advantages:**

- Split design for retrofit installation in break-throughs for media lines that have already been laid
- Suitable for all types of wall
- Optimum connection with the concrete
- Asbestos-free

## **Application range:**

• Waterproof concrete stress class 1, waterproof concrete stress class 2

Wall sleeve Øi (mm): 125
Wall sleeve OD  $\leq$  (mm): 170
wall thickness (mm): 500

Assembly kit