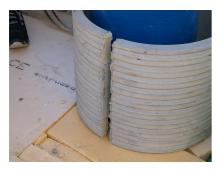

## FZRG125/500

: 1802125500

Consisting of two half-shells for retrofit sealing of media lines that have already been laid. For setting in concrete or mortar. Grooves all the way around the outside ensure a tight and force-fit bond with the wall.

## **Advantages:**

- Split design for retrofit installation in break-throughs for media lines that have already been laid
- Suitable for all types of wall
- Optimum connection with the concrete
- Asbestos-free