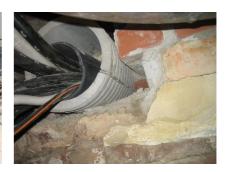

## FZRG125/500

: 1802125500

Consisting of two half-shells for retrofit sealing of media lines that have already been laid. For setting in concrete or mortar. Grooves all the way around the outside ensure a tight and force-fit bond with the wall.

## **Advantages:**

- Split design for retrofit installation in break-throughs for media lines that have already been laid
- Suitable for all types of wall
- Optimum connection with the concrete
- Asbestos-free