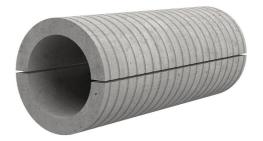

## FZRG125/500

: 1802125500

Consisting of two half-shells for retrofit sealing of media lines that have already been laid. For setting in concrete or mortar. Grooves all the way around the outside ensure a tight and force-fit bond with the wall.

## **Advantages:**

- Split design for retrofit installation in break-throughs for media lines that have already been laid
- Suitable for all types of wall
- Optimum connection with the concrete
- Asbestos-free