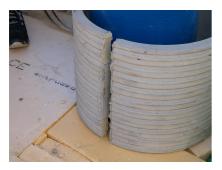

## FZRG125/400

: 1802125400

Consisting of two half-shells for retrofit sealing of media lines that have already been laid. For setting in concrete or mortar. Grooves all the way around the outside ensure a tight and force-fit bond with the wall.

## **Advantages:**

- Split design for retrofit installation in break-throughs for media lines that have already been laid
- Suitable for all types of wall
- Optimum connection with the concrete
- Asbestos-free