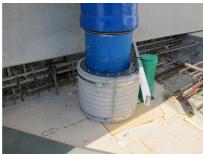

## FZRG125/400

: 1802125400

Consisting of two half-shells for retrofit sealing of media lines that have already been laid. For setting in concrete or mortar. Grooves all the way around the outside ensure a tight and force-fit bond with the wall.

## **Advantages:**

- Split design for retrofit installation in break-throughs for media lines that have already been laid
- Suitable for all types of wall
- Optimum connection with the concrete
- Asbestos-free