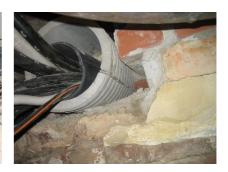

## FZRG125/400

: 1802125400

Consisting of two half-shells for retrofit sealing of media lines that have already been laid. For setting in concrete or mortar. Grooves all the way around the outside ensure a tight and force-fit bond with the wall.

## **Advantages:**

- Split design for retrofit installation in break-throughs for media lines that have already been laid
- Suitable for all types of wall
- Optimum connection with the concrete
- Asbestos-free