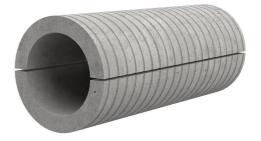

## Fibre cement wall sleeve split

## FZRG125/400

: 1802125400

Consisting of two half-shells for retrofit sealing of media lines that have already been laid. For setting in concrete or mortar. Grooves all the way around the outside ensure a tight and force-fit bond with the wall.