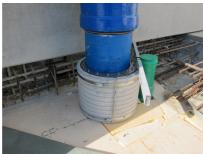

## FZRG125/365

: 1802125365

Consisting of two half-shells for retrofit sealing of media lines that have already been laid. For setting in concrete or mortar. Grooves all the way around the outside ensure a tight and force-fit bond with the wall.

## **Advantages:**

- Split design for retrofit installation in break-throughs for media lines that have already been laid
- Suitable for all types of wall
- Optimum connection with the concrete
- Asbestos-free