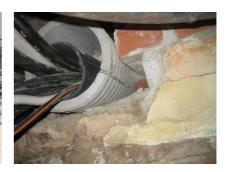

## FZRG125/365

: 1802125365

Consisting of two half-shells for retrofit sealing of media lines that have already been laid. For setting in concrete or mortar. Grooves all the way around the outside ensure a tight and force-fit bond with the wall.

## **Advantages:**

- Split design for retrofit installation in break-throughs for media lines that have already been laid
- Suitable for all types of wall
- Optimum connection with the concrete
- Asbestos-free