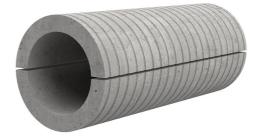

## Fibre cement wall sleeve split

## FZRG125/365

: 1802125365

Consisting of two half-shells for retrofit sealing of media lines that have already been laid. For setting in concrete or mortar. Grooves all the way around the outside ensure a tight and force-fit bond with the wall.