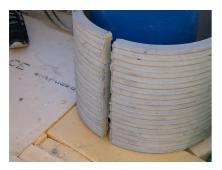

## FZRG125/365

: 1802125365

Consisting of two half-shells for retrofit sealing of media lines that have already been laid. For setting in concrete or mortar. Grooves all the way around the outside ensure a tight and force-fit bond with the wall.

## **Advantages:**

- Split design for retrofit installation in break-throughs for media lines that have already been laid
- Suitable for all types of wall
- Optimum connection with the concrete
- Asbestos-free