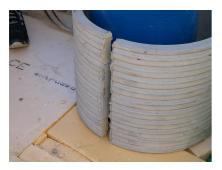

## FZRG125/300

: 1802125300

Consisting of two half-shells for retrofit sealing of media lines that have already been laid. For setting in concrete or mortar. Grooves all the way around the outside ensure a tight and force-fit bond with the wall.

## **Advantages:**

- Split design for retrofit installation in break-throughs for media lines that have already been laid
- Suitable for all types of wall
- Optimum connection with the concrete
- Asbestos-free