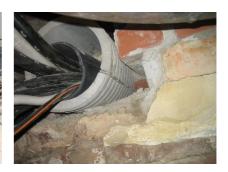

## FZRG125/300

: 1802125300

Consisting of two half-shells for retrofit sealing of media lines that have already been laid. For setting in concrete or mortar. Grooves all the way around the outside ensure a tight and force-fit bond with the wall.

## **Advantages:**

- Split design for retrofit installation in break-throughs for media lines that have already been laid
- Suitable for all types of wall
- Optimum connection with the concrete
- Asbestos-free