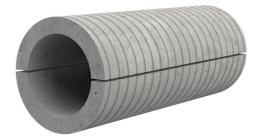

## Fibre cement wall sleeve split

## FZRG125/300

: 1802125300

Consisting of two half-shells for retrofit sealing of media lines that have already been laid. For setting in concrete or mortar. Grooves all the way around the outside ensure a tight and force-fit bond with the wall.