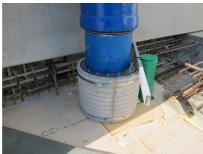

## FZRG125/300

: 1802125300

Consisting of two half-shells for retrofit sealing of media lines that have already been laid. For setting in concrete or mortar. Grooves all the way around the outside ensure a tight and force-fit bond with the wall.

## **Advantages:**

- Split design for retrofit installation in break-throughs for media lines that have already been laid
- Suitable for all types of wall
- Optimum connection with the concrete
- Asbestos-free

## **Application range:**

• Waterproof concrete stress class 1, waterproof concrete stress class 2

Wall sleeve Øi (mm): 125
Wall sleeve OD  $\leq$  (mm): 170
wall thickness (mm): 300

Assembly kit