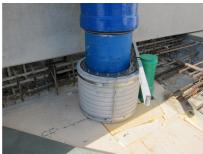

## FZRG125/250

: 1802125250

Consisting of two half-shells for retrofit sealing of media lines that have already been laid. For setting in concrete or mortar. Grooves all the way around the outside ensure a tight and force-fit bond with the wall.

## **Advantages:**

- Split design for retrofit installation in break-throughs for media lines that have already been laid
- Suitable for all types of wall
- Optimum connection with the concrete
- Asbestos-free