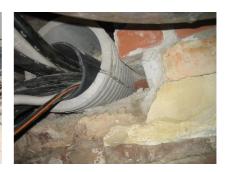

## FZRG125/250

: 1802125250

Consisting of two half-shells for retrofit sealing of media lines that have already been laid. For setting in concrete or mortar. Grooves all the way around the outside ensure a tight and force-fit bond with the wall.

## **Advantages:**

- Split design for retrofit installation in break-throughs for media lines that have already been laid
- Suitable for all types of wall
- Optimum connection with the concrete
- Asbestos-free