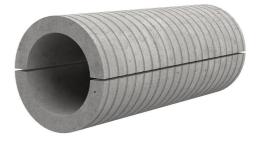

## Fibre cement wall sleeve split

## FZRG125/250

: 1802125250

Consisting of two half-shells for retrofit sealing of media lines that have already been laid. For setting in concrete or mortar. Grooves all the way around the outside ensure a tight and force-fit bond with the wall.