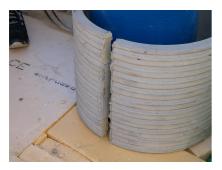

## FZRG125/250

: 1802125250

Consisting of two half-shells for retrofit sealing of media lines that have already been laid. For setting in concrete or mortar. Grooves all the way around the outside ensure a tight and force-fit bond with the wall.

## **Advantages:**

- Split design for retrofit installation in break-throughs for media lines that have already been laid
- Suitable for all types of wall
- Optimum connection with the concrete
- Asbestos-free