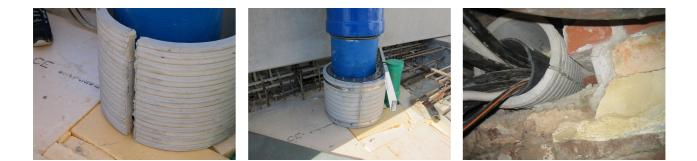

## FZRG125/240

: 1802125240

Consisting of two half-shells for retrofit sealing of media lines that have already been laid. For setting in concrete or mortar. Grooves all the way around the outside ensure a tight and force-fit bond with the wall.

## **Advantages:**

- Split design for retrofit installation in break-throughs for media lines that have already been laid
- Suitable for all types of wall
- Optimum connection with the concrete
- Asbestos-free