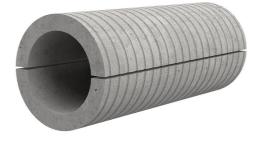

## FZRG125/240

: 1802125240

Consisting of two half-shells for retrofit sealing of media lines that have already been laid. For setting in concrete or mortar. Grooves all the way around the outside ensure a tight and force-fit bond with the wall.

## **Advantages:**

- Split design for retrofit installation in break-throughs for media lines that have already been laid
- Suitable for all types of wall
- Optimum connection with the concrete
- Asbestos-free

## **Application range:**

• Waterproof concrete stress class 1, waterproof concrete stress class 2

| Wall sleeve Øi (mm): | 125 |
|----------------------|-----|
| Wall sleeve OD       | ≤   |
| (mm):                | 170 |
| wall thickness (mm): | 240 |