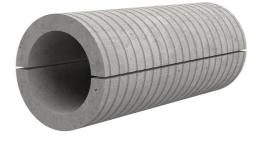

## Fibre cement wall sleeve

## FZRG125/1200

: 1802121200

Consisting of two half-shells for retrofit sealing of media lines that have already been laid. For setting in concrete or mortar. Grooves all the way around the outside ensure a tight and force-fit bond with the wall.

## **Advantages:**

- Split design for retrofit installation in break-throughs for media lines that have already been laid
- Suitable for all types of wall
- Optimum connection with the concrete
- Asbestos-free

## **Application range:**

• Waterproof concrete stress class 1, waterproof concrete stress class 2

| Wall sleeve Øi (mm): | 125  |
|----------------------|------|
| Wall sleeve OD       | ≤    |
| (mm):                | 170  |
| wall thickness (mm): | 1200 |