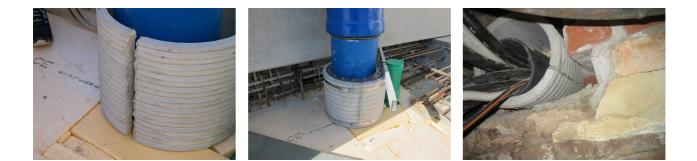

## FZRG125/1200

: 1802121200

Consisting of two half-shells for retrofit sealing of media lines that have already been laid. For setting in concrete or mortar. Grooves all the way around the outside ensure a tight and force-fit bond with the wall.

## **Advantages:**

- Split design for retrofit installation in break-throughs for media lines that have already been laid
- Suitable for all types of wall
- Optimum connection with the concrete
- Asbestos-free