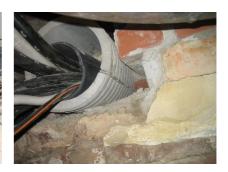

## FZRG125/1000

: 1802121000

Consisting of two half-shells for retrofit sealing of media lines that have already been laid. For setting in concrete or mortar. Grooves all the way around the outside ensure a tight and force-fit bond with the wall.

## **Advantages:**

- Split design for retrofit installation in break-throughs for media lines that have already been laid
- Suitable for all types of wall
- Optimum connection with the concrete
- Asbestos-free