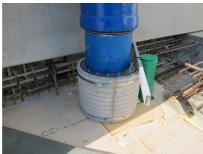

## FZRG125/1000

: 1802121000

Consisting of two half-shells for retrofit sealing of media lines that have already been laid. For setting in concrete or mortar. Grooves all the way around the outside ensure a tight and force-fit bond with the wall.

## **Advantages:**

- Split design for retrofit installation in break-throughs for media lines that have already been laid
- Suitable for all types of wall
- Optimum connection with the concrete
- Asbestos-free