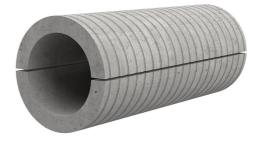

## FZRG125/1000

: 1802121000

Consisting of two half-shells for retrofit sealing of media lines that have already been laid. For setting in concrete or mortar. Grooves all the way around the outside ensure a tight and force-fit bond with the wall.