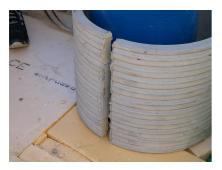

## FZRG125/1000

: 1802121000

Consisting of two half-shells for retrofit sealing of media lines that have already been laid. For setting in concrete or mortar. Grooves all the way around the outside ensure a tight and force-fit bond with the wall.

## **Advantages:**

- Split design for retrofit installation in break-throughs for media lines that have already been laid
- Suitable for all types of wall
- Optimum connection with the concrete
- Asbestos-free