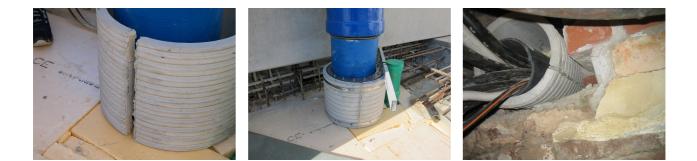

## FZRG100/1200

: 1802101200

Consisting of two half-shells for retrofit sealing of media lines that have already been laid. For setting in concrete or mortar. Grooves all the way around the outside ensure a tight and force-fit bond with the wall.

## **Advantages:**

- Split design for retrofit installation in break-throughs for media lines that have already been laid
- Suitable for all types of wall
- Optimum connection with the concrete
- Asbestos-free