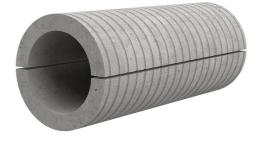

## Fibre cement wall sleeve

## FZRG100/1200

: 1802101200

Consisting of two half-shells for retrofit sealing of media lines that have already been laid. For setting in concrete or mortar. Grooves all the way around the outside ensure a tight and force-fit bond with the wall.

## **Advantages:**

- Split design for retrofit installation in break-throughs for media lines that have already been laid
- Suitable for all types of wall
- Optimum connection with the concrete
- Asbestos-free

## **Application range:**

• Waterproof concrete stress class 1, waterproof concrete stress class 2

| Wall sleeve Øi (mm): | 100  |
|----------------------|------|
| Wall sleeve OD       | ≤    |
| (mm):                | 160  |
| wall thickness (mm): | 1200 |