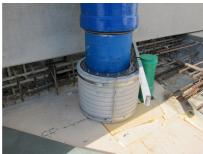

## FZRG100/800

: 1802100800

Consisting of two half-shells for retrofit sealing of media lines that have already been laid. For setting in concrete or mortar. Grooves all the way around the outside ensure a tight and force-fit bond with the wall.

## **Advantages:**

- Split design for retrofit installation in break-throughs for media lines that have already been laid
- Suitable for all types of wall
- Optimum connection with the concrete
- Asbestos-free