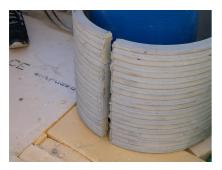

## FZRG100/800

: 1802100800

Consisting of two half-shells for retrofit sealing of media lines that have already been laid. For setting in concrete or mortar. Grooves all the way around the outside ensure a tight and force-fit bond with the wall.

## **Advantages:**

- Split design for retrofit installation in break-throughs for media lines that have already been laid
- Suitable for all types of wall
- Optimum connection with the concrete
- Asbestos-free