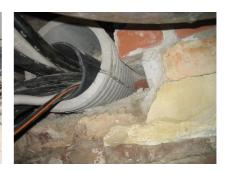

## FZRG100/800

: 1802100800

Consisting of two half-shells for retrofit sealing of media lines that have already been laid. For setting in concrete or mortar. Grooves all the way around the outside ensure a tight and force-fit bond with the wall.

## **Advantages:**

- Split design for retrofit installation in break-throughs for media lines that have already been laid
- Suitable for all types of wall
- Optimum connection with the concrete
- Asbestos-free