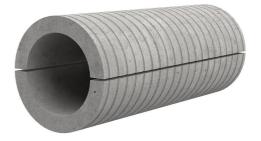

## FZRG100/800

: 1802100800

Consisting of two half-shells for retrofit sealing of media lines that have already been laid. For setting in concrete or mortar. Grooves all the way around the outside ensure a tight and force-fit bond with the wall.

## **Advantages:**

- Split design for retrofit installation in break-throughs for media lines that have already been laid
- Suitable for all types of wall
- Optimum connection with the concrete
- Asbestos-free