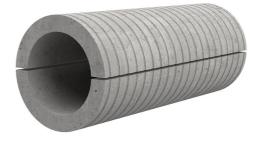

## Fibre cement wall sleeve

## FZRG100/700

: 1802100700

Consisting of two half-shells for retrofit sealing of media lines that have already been laid. For setting in concrete or mortar. Grooves all the way around the outside ensure a tight and force-fit bond with the wall.

## **Advantages:**

- Split design for retrofit installation in break-throughs for media lines that have already been laid
- Suitable for all types of wall
- Optimum connection with the concrete
- Asbestos-free

## **Application range:**

• Waterproof concrete stress class 1, waterproof concrete stress class 2

| Wall sleeve Øi (mm): | 100 |
|----------------------|-----|
| Wall sleeve OD       | ≤   |
| (mm):                | 160 |
| wall thickness (mm): | 700 |