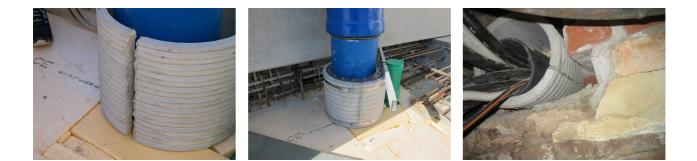

## FZRG100/700

: 1802100700

Consisting of two half-shells for retrofit sealing of media lines that have already been laid. For setting in concrete or mortar. Grooves all the way around the outside ensure a tight and force-fit bond with the wall.

## **Advantages:**

- Split design for retrofit installation in break-throughs for media lines that have already been laid
- Suitable for all types of wall
- Optimum connection with the concrete
- Asbestos-free