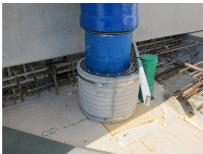

## FZRG100/600

: 1802100600

Consisting of two half-shells for retrofit sealing of media lines that have already been laid. For setting in concrete or mortar. Grooves all the way around the outside ensure a tight and force-fit bond with the wall.

## **Advantages:**

- Split design for retrofit installation in break-throughs for media lines that have already been laid
- Suitable for all types of wall
- Optimum connection with the concrete
- Asbestos-free

## **Application range:**

• Waterproof concrete stress class 1, waterproof concrete stress class 2

Wall sleeve Øi (mm): 100
Wall sleeve OD  $\leq$ (mm): 160
wall thickness (mm): 600

Assembly kit