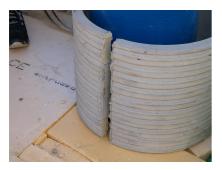

## FZRG100/600

: 1802100600

Consisting of two half-shells for retrofit sealing of media lines that have already been laid. For setting in concrete or mortar. Grooves all the way around the outside ensure a tight and force-fit bond with the wall.

## **Advantages:**

- Split design for retrofit installation in break-throughs for media lines that have already been laid
- Suitable for all types of wall
- Optimum connection with the concrete
- Asbestos-free