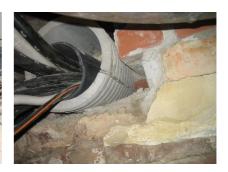

## FZRG100/600

: 1802100600

Consisting of two half-shells for retrofit sealing of media lines that have already been laid. For setting in concrete or mortar. Grooves all the way around the outside ensure a tight and force-fit bond with the wall.

## **Advantages:**

- Split design for retrofit installation in break-throughs for media lines that have already been laid
- Suitable for all types of wall
- Optimum connection with the concrete
- Asbestos-free