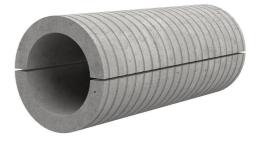

## Fibre cement wall sleeve split

## FZRG100/600

: 1802100600

Consisting of two half-shells for retrofit sealing of media lines that have already been laid. For setting in concrete or mortar. Grooves all the way around the outside ensure a tight and force-fit bond with the wall.

## **Advantages:**

- Split design for retrofit installation in break-throughs for media lines that have already been laid
- Suitable for all types of wall
- Optimum connection with the concrete
- Asbestos-free