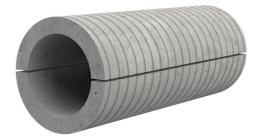

## FZRG100/500

: 1802100500

Consisting of two half-shells for retrofit sealing of media lines that have already been laid. For setting in concrete or mortar. Grooves all the way around the outside ensure a tight and force-fit bond with the wall.