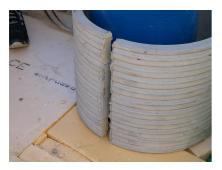

## FZRG100/500

: 1802100500

Consisting of two half-shells for retrofit sealing of media lines that have already been laid. For setting in concrete or mortar. Grooves all the way around the outside ensure a tight and force-fit bond with the wall.

## **Advantages:**

- Split design for retrofit installation in break-throughs for media lines that have already been laid
- Suitable for all types of wall
- Optimum connection with the concrete
- Asbestos-free