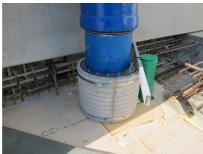

## FZRG100/500

: 1802100500

Consisting of two half-shells for retrofit sealing of media lines that have already been laid. For setting in concrete or mortar. Grooves all the way around the outside ensure a tight and force-fit bond with the wall.

## **Advantages:**

- Split design for retrofit installation in break-throughs for media lines that have already been laid
- Suitable for all types of wall
- Optimum connection with the concrete
- Asbestos-free

## **Application range:**

• Waterproof concrete stress class 1, waterproof concrete stress class 2

Wall sleeve Øi (mm): 100
Wall sleeve OD  $\leq$ (mm): 160
wall thickness (mm): 500

Assembly kit