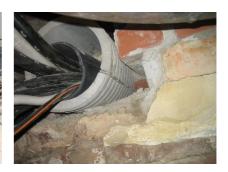

## FZRG100/500

: 1802100500

Consisting of two half-shells for retrofit sealing of media lines that have already been laid. For setting in concrete or mortar. Grooves all the way around the outside ensure a tight and force-fit bond with the wall.

## **Advantages:**

- Split design for retrofit installation in break-throughs for media lines that have already been laid
- Suitable for all types of wall
- Optimum connection with the concrete
- Asbestos-free