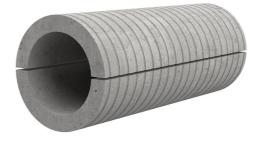

## Fibre cement wall sleeve

## FZRG100/400

: 1802100400

Consisting of two half-shells for retrofit sealing of media lines that have already been laid. For setting in concrete or mortar. Grooves all the way around the outside ensure a tight and force-fit bond with the wall.

## **Advantages:**

- Split design for retrofit installation in break-throughs for media lines that have already been laid
- Suitable for all types of wall
- Optimum connection with the concrete
- Asbestos-free

## **Application range:**

• Waterproof concrete stress class 1, waterproof concrete stress class 2

| Wall sleeve Øi (mm): | 100 |
|----------------------|-----|
| Wall sleeve OD       | ≤   |
| (mm):                | 160 |
| wall thickness (mm): | 400 |