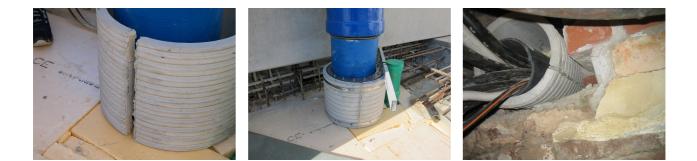

## FZRG100/400

: 1802100400

Consisting of two half-shells for retrofit sealing of media lines that have already been laid. For setting in concrete or mortar. Grooves all the way around the outside ensure a tight and force-fit bond with the wall.

## **Advantages:**

- Split design for retrofit installation in break-throughs for media lines that have already been laid
- Suitable for all types of wall
- Optimum connection with the concrete
- Asbestos-free