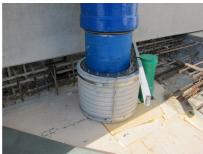

## FZRG100/365

: 1802100365

Consisting of two half-shells for retrofit sealing of media lines that have already been laid. For setting in concrete or mortar. Grooves all the way around the outside ensure a tight and force-fit bond with the wall.

## **Application range:**

• Waterproof concrete stress class 1, waterproof concrete stress class 2

Wall sleeve Øi (mm): 100
Wall sleeve OD  $\leq$ (mm): 160
wall thickness (mm): 365

Assembly kit