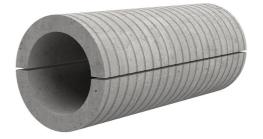

## Fibre cement wall sleeve split

## FZRG100/365

: 1802100365

Consisting of two half-shells for retrofit sealing of media lines that have already been laid. For setting in concrete or mortar. Grooves all the way around the outside ensure a tight and force-fit bond with the wall.