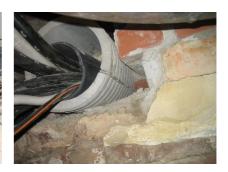

## FZRG100/365

: 1802100365

Consisting of two half-shells for retrofit sealing of media lines that have already been laid. For setting in concrete or mortar. Grooves all the way around the outside ensure a tight and force-fit bond with the wall.