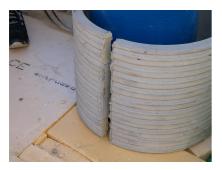

## FZRG100/365

: 1802100365

Consisting of two half-shells for retrofit sealing of media lines that have already been laid. For setting in concrete or mortar. Grooves all the way around the outside ensure a tight and force-fit bond with the wall.

## **Advantages:**

- Split design for retrofit installation in break-throughs for media lines that have already been laid
- Suitable for all types of wall
- Optimum connection with the concrete
- Asbestos-free