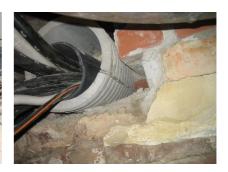

## FZRG100/300

: 1802100300

Consisting of two half-shells for retrofit sealing of media lines that have already been laid. For setting in concrete or mortar. Grooves all the way around the outside ensure a tight and force-fit bond with the wall.

## **Advantages:**

- Split design for retrofit installation in break-throughs for media lines that have already been laid
- Suitable for all types of wall
- Optimum connection with the concrete
- Asbestos-free