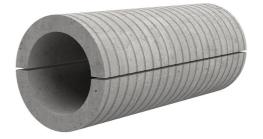

## Fibre cement wall sleeve split

## FZRG100/300

: 1802100300

Consisting of two half-shells for retrofit sealing of media lines that have already been laid. For setting in concrete or mortar. Grooves all the way around the outside ensure a tight and force-fit bond with the wall.