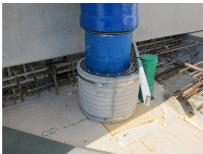

## FZRG100/300

: 1802100300

Consisting of two half-shells for retrofit sealing of media lines that have already been laid. For setting in concrete or mortar. Grooves all the way around the outside ensure a tight and force-fit bond with the wall.

## **Advantages:**

- Split design for retrofit installation in break-throughs for media lines that have already been laid
- Suitable for all types of wall
- Optimum connection with the concrete
- Asbestos-free