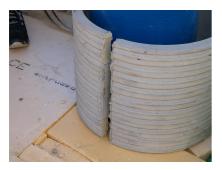

## FZRG100/300

: 1802100300

Consisting of two half-shells for retrofit sealing of media lines that have already been laid. For setting in concrete or mortar. Grooves all the way around the outside ensure a tight and force-fit bond with the wall.

## **Advantages:**

- Split design for retrofit installation in break-throughs for media lines that have already been laid
- Suitable for all types of wall
- Optimum connection with the concrete
- Asbestos-free