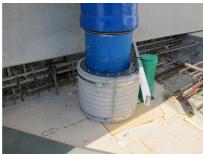

## FZRG100/250

: 1802100250

Consisting of two half-shells for retrofit sealing of media lines that have already been laid. For setting in concrete or mortar. Grooves all the way around the outside ensure a tight and force-fit bond with the wall.

## **Advantages:**

- Split design for retrofit installation in break-throughs for media lines that have already been laid
- Suitable for all types of wall
- Optimum connection with the concrete
- Asbestos-free