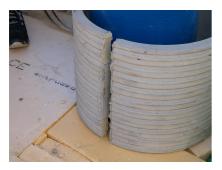

## FZRG100/250

: 1802100250

Consisting of two half-shells for retrofit sealing of media lines that have already been laid. For setting in concrete or mortar. Grooves all the way around the outside ensure a tight and force-fit bond with the wall.

## **Advantages:**

- Split design for retrofit installation in break-throughs for media lines that have already been laid
- Suitable for all types of wall
- Optimum connection with the concrete
- Asbestos-free