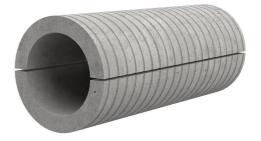

## FZRG100/250

: 1802100250

Consisting of two half-shells for retrofit sealing of media lines that have already been laid. For setting in concrete or mortar. Grooves all the way around the outside ensure a tight and force-fit bond with the wall.