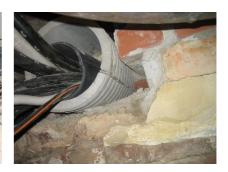

## FZRG100/250

: 1802100250

Consisting of two half-shells for retrofit sealing of media lines that have already been laid. For setting in concrete or mortar. Grooves all the way around the outside ensure a tight and force-fit bond with the wall.

## **Advantages:**

- Split design for retrofit installation in break-throughs for media lines that have already been laid
- Suitable for all types of wall
- Optimum connection with the concrete
- Asbestos-free