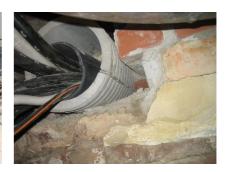

## FZRG100/240

: 1802100240

Consisting of two half-shells for retrofit sealing of media lines that have already been laid. For setting in concrete or mortar. Grooves all the way around the outside ensure a tight and force-fit bond with the wall.

## **Advantages:**

- Split design for retrofit installation in break-throughs for media lines that have already been laid
- Suitable for all types of wall
- Optimum connection with the concrete
- Asbestos-free