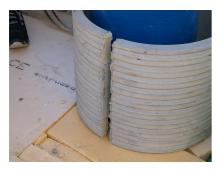

## FZRG100/240

: 1802100240

Consisting of two half-shells for retrofit sealing of media lines that have already been laid. For setting in concrete or mortar. Grooves all the way around the outside ensure a tight and force-fit bond with the wall.

## **Advantages:**

- Split design for retrofit installation in break-throughs for media lines that have already been laid
- Suitable for all types of wall
- Optimum connection with the concrete
- Asbestos-free