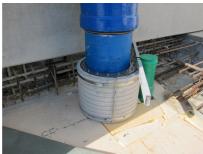

## FZRG100/240

: 1802100240

Consisting of two half-shells for retrofit sealing of media lines that have already been laid. For setting in concrete or mortar. Grooves all the way around the outside ensure a tight and force-fit bond with the wall.

## **Advantages:**

- Split design for retrofit installation in break-throughs for media lines that have already been laid
- Suitable for all types of wall
- Optimum connection with the concrete
- Asbestos-free