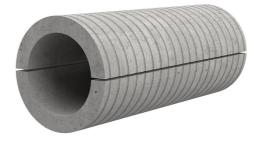

## Fibre cement wall sleeve split

## FZRG100/240

: 1802100240

Consisting of two half-shells for retrofit sealing of media lines that have already been laid. For setting in concrete or mortar. Grooves all the way around the outside ensure a tight and force-fit bond with the wall.