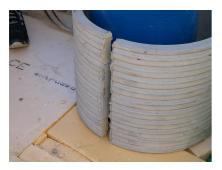

## FZRG80/1200

: 1802081200

Consisting of two half-shells for retrofit sealing of media lines that have already been laid. For setting in concrete or mortar. Grooves all the way around the outside ensure a tight and force-fit bond with the wall.

## **Advantages:**

- Split design for retrofit installation in break-throughs for media lines that have already been laid
- Suitable for all types of wall
- Optimum connection with the concrete
- Asbestos-free