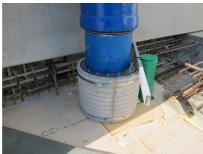

## FZRG80/1200

: 1802081200

Consisting of two half-shells for retrofit sealing of media lines that have already been laid. For setting in concrete or mortar. Grooves all the way around the outside ensure a tight and force-fit bond with the wall.

## **Advantages:**

- Split design for retrofit installation in break-throughs for media lines that have already been laid
- Suitable for all types of wall
- Optimum connection with the concrete
- Asbestos-free