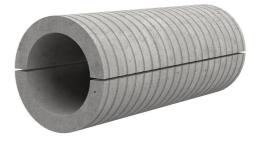

## Fibre cement wall sleeve split

## FZRG80/1200

: 1802081200

Consisting of two half-shells for retrofit sealing of media lines that have already been laid. For setting in concrete or mortar. Grooves all the way around the outside ensure a tight and force-fit bond with the wall.