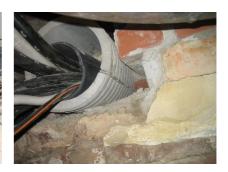

## FZRG80/1200

: 1802081200

Consisting of two half-shells for retrofit sealing of media lines that have already been laid. For setting in concrete or mortar. Grooves all the way around the outside ensure a tight and force-fit bond with the wall.

## **Advantages:**

- Split design for retrofit installation in break-throughs for media lines that have already been laid
- Suitable for all types of wall
- Optimum connection with the concrete
- Asbestos-free