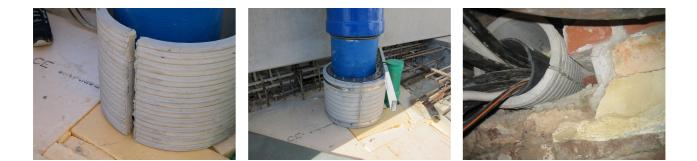

## FZRG80/1000

: 1802081000

Consisting of two half-shells for retrofit sealing of media lines that have already been laid. For setting in concrete or mortar. Grooves all the way around the outside ensure a tight and force-fit bond with the wall.

## **Advantages:**

- Split design for retrofit installation in break-throughs for media lines that have already been laid
- Suitable for all types of wall
- Optimum connection with the concrete
- Asbestos-free