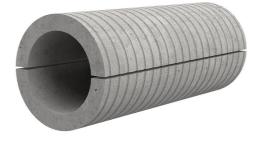

## Fibre cement wall sleeve

## FZRG80/1000

: 1802081000

Consisting of two half-shells for retrofit sealing of media lines that have already been laid. For setting in concrete or mortar. Grooves all the way around the outside ensure a tight and force-fit bond with the wall.

## **Advantages:**

- Split design for retrofit installation in break-throughs for media lines that have already been laid
- Suitable for all types of wall
- Optimum connection with the concrete
- Asbestos-free

## **Application range:**

• Waterproof concrete stress class 1, waterproof concrete stress class 2

| Wall sleeve Øi (mm): | 80   |
|----------------------|------|
| Wall sleeve OD       | ≤    |
| (mm):                | 140  |
| wall thickness (mm): | 1000 |