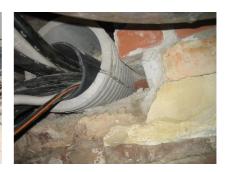

## FZRG80/600

: 1802080600

Consisting of two half-shells for retrofit sealing of media lines that have already been laid. For setting in concrete or mortar. Grooves all the way around the outside ensure a tight and force-fit bond with the wall.

## **Advantages:**

- Split design for retrofit installation in break-throughs for media lines that have already been laid
- Suitable for all types of wall
- Optimum connection with the concrete
- Asbestos-free