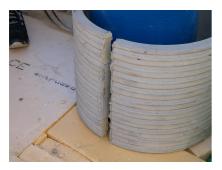

## FZRG80/600

: 1802080600

Consisting of two half-shells for retrofit sealing of media lines that have already been laid. For setting in concrete or mortar. Grooves all the way around the outside ensure a tight and force-fit bond with the wall.

## **Advantages:**

- Split design for retrofit installation in break-throughs for media lines that have already been laid
- Suitable for all types of wall
- Optimum connection with the concrete
- Asbestos-free