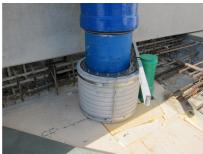

## FZRG80/600

: 1802080600

Consisting of two half-shells for retrofit sealing of media lines that have already been laid. For setting in concrete or mortar. Grooves all the way around the outside ensure a tight and force-fit bond with the wall.

## **Advantages:**

- Split design for retrofit installation in break-throughs for media lines that have already been laid
- Suitable for all types of wall
- Optimum connection with the concrete
- Asbestos-free