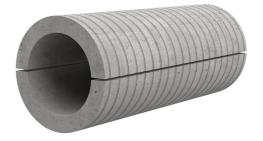

## FZRG80/600

: 1802080600

Consisting of two half-shells for retrofit sealing of media lines that have already been laid. For setting in concrete or mortar. Grooves all the way around the outside ensure a tight and force-fit bond with the wall.