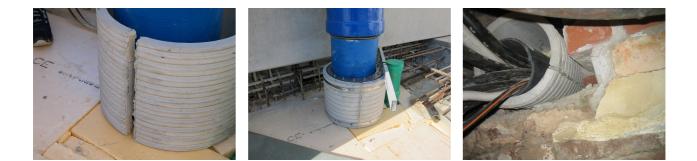

## FZRG80/500

: 1802080500

Consisting of two half-shells for retrofit sealing of media lines that have already been laid. For setting in concrete or mortar. Grooves all the way around the outside ensure a tight and force-fit bond with the wall.

## **Advantages:**

- Split design for retrofit installation in break-throughs for media lines that have already been laid
- Suitable for all types of wall
- Optimum connection with the concrete
- Asbestos-free