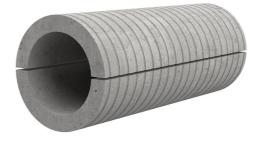

## Fibre cement wall sleeve

## FZRG80/500

: 1802080500

Consisting of two half-shells for retrofit sealing of media lines that have already been laid. For setting in concrete or mortar. Grooves all the way around the outside ensure a tight and force-fit bond with the wall.

## **Advantages:**

- Split design for retrofit installation in break-throughs for media lines that have already been laid
- Suitable for all types of wall
- Optimum connection with the concrete
- Asbestos-free

## **Application range:**

• Waterproof concrete stress class 1, waterproof concrete stress class 2

| Wall sleeve Øi (mm): | 80  |
|----------------------|-----|
| Wall sleeve OD       | ≤   |
| (mm):                | 140 |
| wall thickness (mm): | 500 |