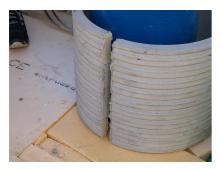

## FZRG80/400

: 1802080400

Consisting of two half-shells for retrofit sealing of media lines that have already been laid. For setting in concrete or mortar. Grooves all the way around the outside ensure a tight and force-fit bond with the wall.

## **Advantages:**

- Split design for retrofit installation in break-throughs for media lines that have already been laid
- Suitable for all types of wall
- Optimum connection with the concrete
- Asbestos-free