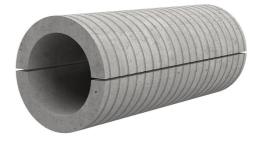

## FZRG80/400

: 1802080400

Consisting of two half-shells for retrofit sealing of media lines that have already been laid. For setting in concrete or mortar. Grooves all the way around the outside ensure a tight and force-fit bond with the wall.

## **Advantages:**

- Split design for retrofit installation in break-throughs for media lines that have already been laid
- Suitable for all types of wall
- Optimum connection with the concrete
- Asbestos-free