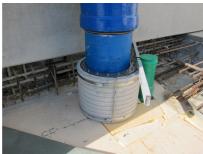

## FZRG80/400

: 1802080400

Consisting of two half-shells for retrofit sealing of media lines that have already been laid. For setting in concrete or mortar. Grooves all the way around the outside ensure a tight and force-fit bond with the wall.

## **Advantages:**

- Split design for retrofit installation in break-throughs for media lines that have already been laid
- Suitable for all types of wall
- Optimum connection with the concrete
- Asbestos-free