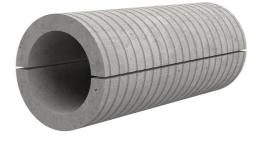

## Fibre cement wall sleeve

## FZRG80/365

: 1802080365

Consisting of two half-shells for retrofit sealing of media lines that have already been laid. For setting in concrete or mortar. Grooves all the way around the outside ensure a tight and force-fit bond with the wall.

## **Advantages:**

- Split design for retrofit installation in break-throughs for media lines that have already been laid
- Suitable for all types of wall
- Optimum connection with the concrete
- Asbestos-free

## **Application range:**

• Waterproof concrete stress class 1, waterproof concrete stress class 2

| Wall sleeve Øi (mm): | 80  |
|----------------------|-----|
| Wall sleeve OD       | ≤   |
| (mm):                | 140 |
| wall thickness (mm): | 365 |