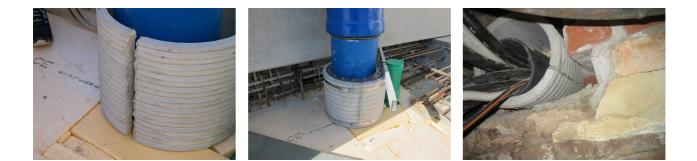

## FZRG80/365

: 1802080365

Consisting of two half-shells for retrofit sealing of media lines that have already been laid. For setting in concrete or mortar. Grooves all the way around the outside ensure a tight and force-fit bond with the wall.

## **Advantages:**

- Split design for retrofit installation in break-throughs for media lines that have already been laid
- Suitable for all types of wall
- Optimum connection with the concrete
- Asbestos-free