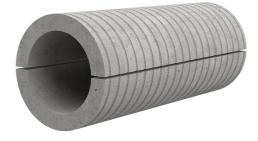

## FZRG80/300

: 1802080300

Consisting of two half-shells for retrofit sealing of media lines that have already been laid. For setting in concrete or mortar. Grooves all the way around the outside ensure a tight and force-fit bond with the wall.

## **Advantages:**

- Split design for retrofit installation in break-throughs for media lines that have already been laid
- Suitable for all types of wall
- Optimum connection with the concrete
- Asbestos-free

## **Application range:**

• Waterproof concrete stress class 1, waterproof concrete stress class 2

| Wall sleeve Øi (mm): | 80  |
|----------------------|-----|
| Wall sleeve OD       | ≤   |
| (mm):                | 140 |
| wall thickness (mm): | 300 |