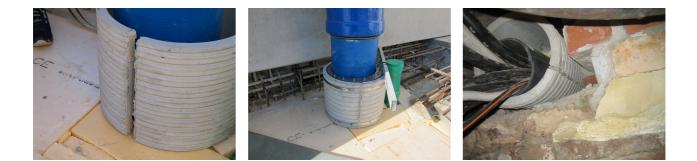

## FZRG80/300

: 1802080300

Consisting of two half-shells for retrofit sealing of media lines that have already been laid. For setting in concrete or mortar. Grooves all the way around the outside ensure a tight and force-fit bond with the wall.

## **Advantages:**

- Split design for retrofit installation in break-throughs for media lines that have already been laid
- Suitable for all types of wall
- Optimum connection with the concrete
- Asbestos-free