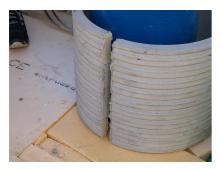

## FZRG80/250

: 1802080250

Consisting of two half-shells for retrofit sealing of media lines that have already been laid. For setting in concrete or mortar. Grooves all the way around the outside ensure a tight and force-fit bond with the wall.

## **Advantages:**

- Split design for retrofit installation in break-throughs for media lines that have already been laid
- Suitable for all types of wall
- Optimum connection with the concrete
- Asbestos-free