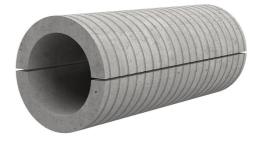

## FZRG80/250

: 1802080250

Consisting of two half-shells for retrofit sealing of media lines that have already been laid. For setting in concrete or mortar. Grooves all the way around the outside ensure a tight and force-fit bond with the wall.

## **Advantages:**

- Split design for retrofit installation in break-throughs for media lines that have already been laid
- Suitable for all types of wall
- Optimum connection with the concrete
- Asbestos-free