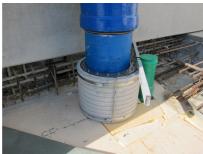

## FZRG80/250

: 1802080250

Consisting of two half-shells for retrofit sealing of media lines that have already been laid. For setting in concrete or mortar. Grooves all the way around the outside ensure a tight and force-fit bond with the wall.

## **Advantages:**

- Split design for retrofit installation in break-throughs for media lines that have already been laid
- Suitable for all types of wall
- Optimum connection with the concrete
- Asbestos-free