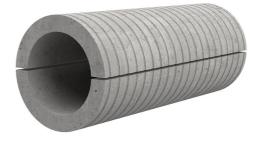

## Fibre cement wall sleeve

: 1802080240

Consisting of two half-shells for retrofit sealing of media lines that have already been laid. For setting in concrete or mortar. Grooves all the way around the outside ensure a tight and force-fit bond with the wall.

## **Advantages:**

- Split design for retrofit installation in break-throughs for media lines that have already been laid
- Suitable for all types of wall
- Optimum connection with the concrete
- Asbestos-free

## **Application range:**

• Waterproof concrete stress class 1, waterproof concrete stress class 2

| Wall sleeve Øi (mm): | 80  |
|----------------------|-----|
| Wall sleeve OD       | ≤   |
| (mm):                | 140 |
| wall thickness (mm): | 240 |