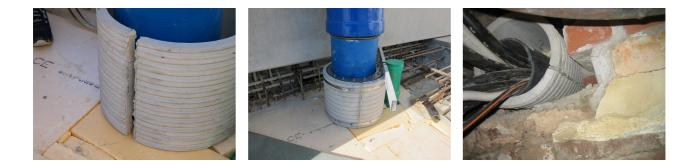

## Fibre cement wall sleeve

: 1802080240

Consisting of two half-shells for retrofit sealing of media lines that have already been laid. For setting in concrete or mortar. Grooves all the way around the outside ensure a tight and force-fit bond with the wall.

## **Advantages:**

- Split design for retrofit installation in break-throughs for media lines that have already been laid
- Suitable for all types of wall
- Optimum connection with the concrete
- Asbestos-free