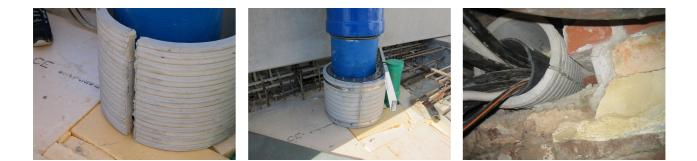

## FZRG80/200

: 1802080200

Consisting of two half-shells for retrofit sealing of media lines that have already been laid. For setting in concrete or mortar. Grooves all the way around the outside ensure a tight and force-fit bond with the wall.

## **Advantages:**

- Split design for retrofit installation in break-throughs for media lines that have already been laid
- Suitable for all types of wall
- Optimum connection with the concrete
- Asbestos-free