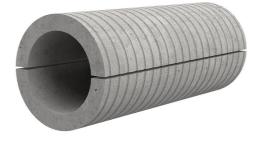

## Fibre cement wall sleeve

## FZRG80/200

: 1802080200

Consisting of two half-shells for retrofit sealing of media lines that have already been laid. For setting in concrete or mortar. Grooves all the way around the outside ensure a tight and force-fit bond with the wall.

## **Advantages:**

- Split design for retrofit installation in break-throughs for media lines that have already been laid
- Suitable for all types of wall
- Optimum connection with the concrete
- Asbestos-free