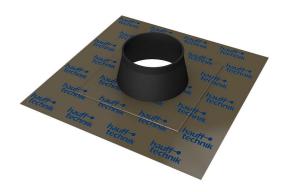

### **Foil sleeve** for entries through the floor slab

# • prevents convection and the resulting ingress of radon gas into the building

Hauff foil sleeve for secure connection of entries through the slab to a vapour barrier, radon foil or other sheet-type seal on the slab.

#### **Material:**

- Foil flange: Aluminium-plastic composite foil with butyl rubber
- Rubber insert: EPDM