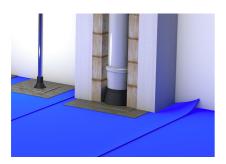

# • prevents convection and the resulting ingress of radon gas into the building

Hauff foil sleeve for secure connection of entries through the slab to a vapour barrier, radon foil or other sheet-type seal on the slab.