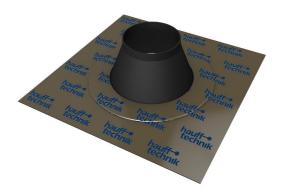

### **Foil sleeve** for entries through the floor slab

## HFM 1x72-90

: 3030370211, GTIN: 4052487228046

# • prevents convection and the resulting ingress of radon gas into the building

Hauff foil sleeve for secure connection of entries through the slab to a vapour barrier, radon foil or other sheet-type seal on the slab.

#### **Advantages:**

- quick and easy installation
- excellent adhesive strength

#### **Application range:**

- DIN 18533 W1-E
- Waterproof concrete stress class 1, waterproof concrete stress class 2

#### **Material:**

- Foil flange: Aluminium-plastic composite foil with butyl rubber
- Rubber insert: EPDM

#### **Tightness:**

- gastight
- radon tight

Number of cables/medium: Area of application cable OD (mm):

Size (mm):

72-90

1

230 x 230 mm