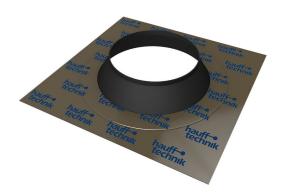

## for entries through the floor slab

HFM 1x200-220

: 3030370215, GTIN: 4052487228084

 prevents convection and the resulting ingress of radon gas into the building

Hauff foil sleeve for secure connection of entries through the slab to a vapour barrier, radon foil or other sheet-type seal on the slab.

#### **Material:**

- Foil flange: Aluminium-plastic composite foil with butyl rubber
- Rubber insert: EPDM

#### **Tightness:**

- gastight
- radon tight

Number of cables/medium:

Area of application cable OD

(mm):

200-220

Size (mm):

420 x 420 mm