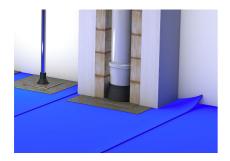

## for entries through the floor slab

HFM 1x200-220

: 3030370215, GTIN: 4052487228084

 prevents convection and the resulting ingress of radon gas into the building

Hauff foil sleeve for secure connection of entries through the slab to a vapour barrier, radon foil or other sheet-type seal on the slab.