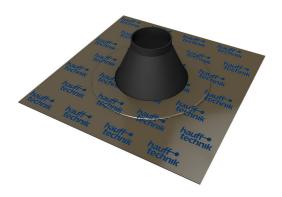

### **Foil sleeve** for entries through the floor slab

## HFM 1x50-72

: 3030370210, GTIN: 4052487228039

# • prevents convection and the resulting ingress of radon gas into the building

Hauff foil sleeve for secure connection of entries through the slab to a vapour barrier, radon foil or other sheet-type seal on the slab.

#### **Material:**

- Foil flange: Aluminium-plastic composite foil with butyl rubber
- Rubber insert: EPDM

#### **Tightness:**

- gastight
- radon tight

Number of cables/medium: Area of application cable OD (mm):

Size (mm):

50-72

1

230 x 230 mm