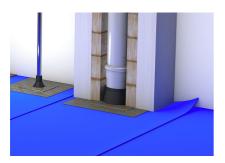

### **Foil sleeve** for entries through the floor slab

# • prevents convection and the resulting ingress of radon gas into the building

Hauff foil sleeve for secure connection of entries through the slab to a vapour barrier, radon foil or other sheet-type seal on the slab.