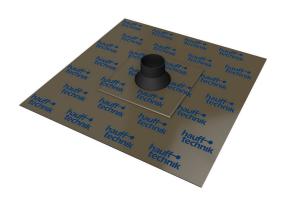

# Foil sleeve

### for entries through the floor slab

HFM 1x25-32

: 3030370207, GTIN: 4052487228008

 prevents convection and the resulting ingress of radon gas into the building

Hauff foil sleeve for secure connection of entries through the slab to a vapour barrier, radon foil or other sheet-type seal on the slab.

150 x 150 mm