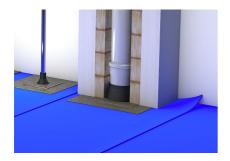

### for entries through the floor slab

HFM 1x25-32

: 3030370207, GTIN: 4052487228008

 prevents convection and the resulting ingress of radon gas into the building

Hauff foil sleeve for secure connection of entries through the slab to a vapour barrier, radon foil or other sheet-type seal on the slab.

#### **Tightness:**

- gastight
- radon tight

Number of cables/medium:

Area of application cable OD

(mm):

25-32

1

Size (mm):