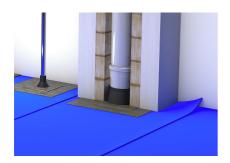

# HFM 1x15-22

: 3030370206, GTIN: 4052487227995

 prevents convection and the resulting ingress of radon gas into the building

Hauff foil sleeve for secure connection of entries through the slab to a vapour barrier, radon foil or other sheet-type seal on the slab.

#### **Tightness:**

- gastight
- radon tight

Number of cables/medium: 1

Area of application cable OD

(mm):

15-22

150 x 150 Size (mm):

 $\mathsf{m}\mathsf{m}$ 