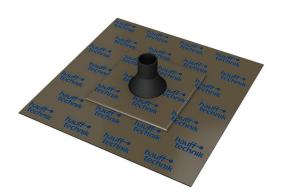

# HFM 1x15-22

: 3030370206, GTIN: 4052487227995

 prevents convection and the resulting ingress of radon gas into the building

Hauff foil sleeve for secure connection of entries through the slab to a vapour barrier, radon foil or other sheet-type seal on the slab.

#### **Material:**

- Foil flange: Aluminium-plastic composite foil with butyl rubber
- Rubber insert: EPDM

#### **Tightness:**

- gastight
- radon tight

Number of cables/medium: 1

Area of application cable OD

(mm):

15-22

150 x 150 Size (mm):

 $\mathsf{m}\mathsf{m}$ 